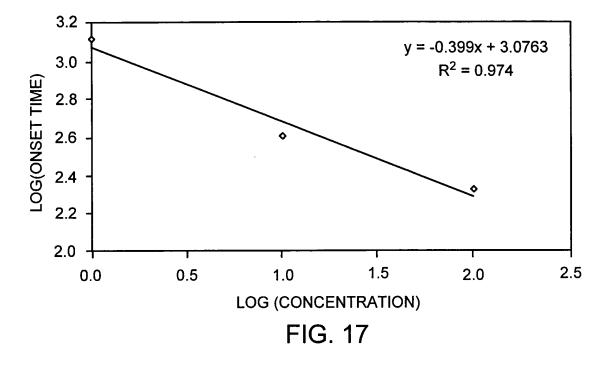

Title: METHODS AND COMPOSITIONS FOR THE DETECTION OF MICROBIAL CONTAMINANTS Inventors: Wainwright *et al.* Serial No.: 10/803,177 Atty Docket No.: CHR-004 Attorney for Applicants: Diana M. Steel Sheet 20 of 20